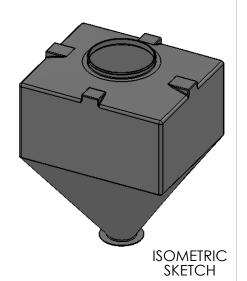

Remcon Plastics Inc. 08 Chestnut Street, Reading Pa, 19602

TLE: RM-1350 HOPPER **BODY AS-MOLDED** GENERAL SPECIFICATIONS

ZE DWG. NO. **REV** 010402150001850 Α SCALE: 1:25 WEIGHT: SHEET 1 OF 1

THE INFORMATION CONTAINED IN THIS