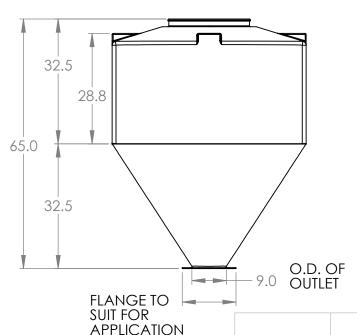

## NOTES:

- DRAWING SHOWS FINISHED MOLDED PART, TRIMMED
- FLANGE TRIM FOR REPRESENTATION ONLY
- 3. FLANGE AND VALVE OPTIONS PFR ORDFR

|                          | UNLESS OTH                                  | ERWISE SPECIFIED: |           | NAME    | DATE    | Re         |
|--------------------------|---------------------------------------------|-------------------|-----------|---------|---------|------------|
| DIMENSIONS ARE IN INCHES |                                             | ARE IN INCHES     | DRAWN     | PFE     | 5/29/15 | 20<br>TITI |
|                          | TOLERANCES:<br>FRACTIONAL: N/A              | CHECKED           | PFE       | 5/29/15 |         |            |
|                          | ANGULAR: ± 1/2 deg<br>DECIMAL ± 0.010 in/in |                   | ENG APPR. | DH      | 5/29/15 |            |
| E                        |                                             |                   |           |         |         |            |
|                          | ENGINEERING                                 | PROP.             |           |         |         |            |
|                          | PROJECT #: UPDATES                          |                   | COMMENTS: |         |         |            |
|                          | MATERIAL                                    | LLDPE             |           |         | SIZ     |            |
|                          | EINIICH                                     |                   |           |         |         |            |