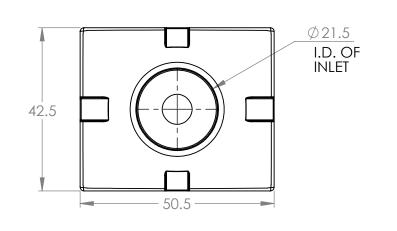

## NOTES:

- DRAWING SHOWS FINISHED MOLDED PART, TRIMMED
- FLANGE TRIM FOR REPRESENTATION ONLY
- 3. FLANGE AND VALVE OPTIONS PFR ORDFR

|                          | UNLESS OTH                                  | ERWISE SPECIFIED: |           | NAME    | DATE    | Re         |
|--------------------------|---------------------------------------------|-------------------|-----------|---------|---------|------------|
| DIMENSIONS ARE IN INCHES |                                             | ARE IN INCHES     | DRAWN     | PFE     | 5/29/15 | 20<br>TITI |
|                          | TOLERANCES:<br>FRACTIONAL: N/A              | CHECKED           | PFE       | 5/29/15 |         |            |
|                          | ANGULAR: ± 1/2 deg<br>DECIMAL ± 0.010 in/in |                   | ENG APPR. | DH      | 5/29/15 |            |
| E                        |                                             |                   |           |         |         |            |
|                          | ENGINEERING                                 | PROP.             |           |         |         |            |
|                          | PROJECT #: UPDATES                          |                   | COMMENTS: |         |         |            |
|                          | MATERIAL                                    | LLDPE             |           |         | SIZ     |            |
|                          | EINIICH                                     |                   |           |         |         |            |