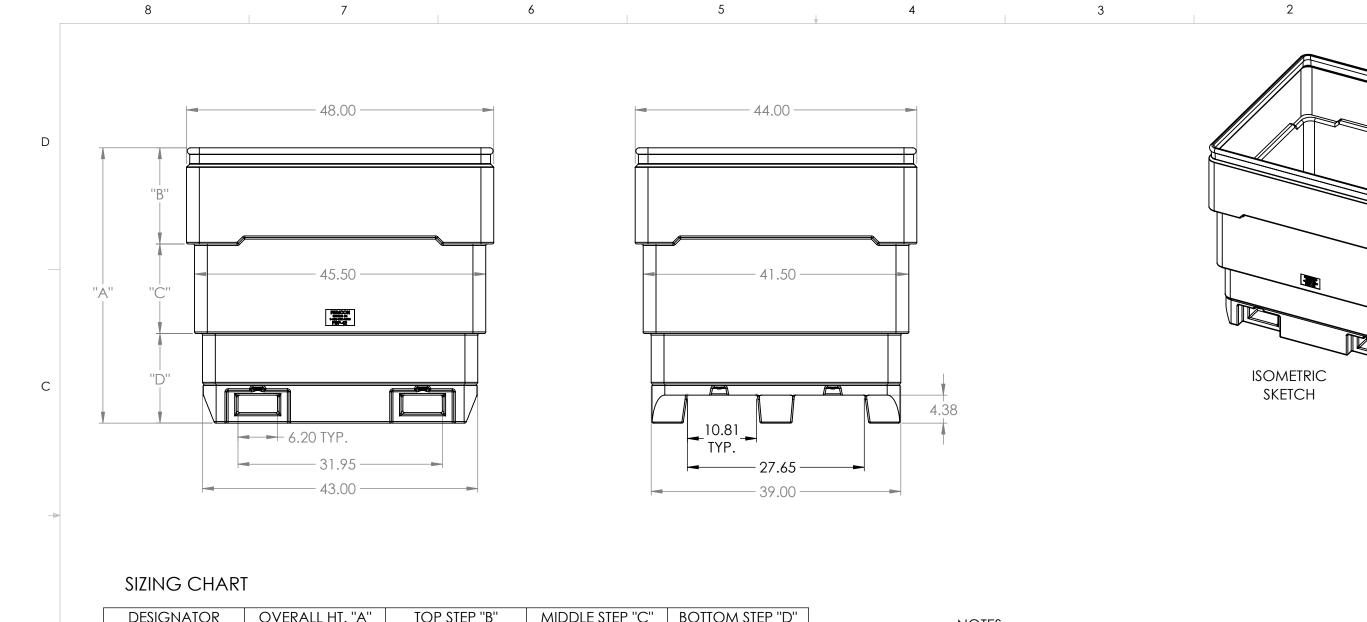

| DESIGNATOR | OVERALL HT. "A" | TOP STEP "B" | MIDDLE STEP "C" | BOTTOM STEP "D" |
|------------|-----------------|--------------|-----------------|-----------------|
| RBP2-30    | 31.5            | 11.25        | 10.25           | 10.0            |
| RBP2-36    | 37.0            | 13.0         | 12.0            | 12.0            |
| RBP2-38    | 39.0            | 15.0         | 12.0            | 12.0            |
| RBP2-42    | 43.0            | 15.0         | 14.0            | 14.0            |
| RBP2-45    | 46.0            | 18.0         | 14.0            | 14.0            |
| RBP2-56    | 57.0            | 19.5         | 18.5            | 19.0            |

## NOTES:

- 1. DRAWING SHOWS GENERAL SPECIFICATIONS FOR RBP2 BIN/PALLET COMBOS
- 2. SEE INDIVIDUAL COMPONENT DRAWINGS FOR DETAILS NOT SHOWN
- 3. CONSULT REMCON SALES DEPT FOR COLOR OPTIONS
- 4. ALL CORNERS AND EDGES HAVE RADII